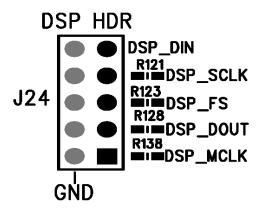

Errata: CDB42438 Rev. B2

Reference CDB42438 Data Sheet

Stake header J24 is labeled incorrectly. The correct label is shown below:

- Switch S1 and stake header J8 are labeled incorrectly as "USB". The correct label is "MICRO".
- Pin 1 on stake header J11 is labeled incorrectly as "SCK/CCLK". The correct label is "SCL/CCLK".
- The op-amp filters on the analog output channels are designed with 1 dB gain, delivering approximately 2.6 Vrms.